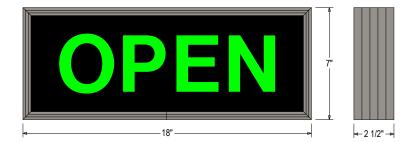

#### **CABINET DIMENSIONS**

7" H x 18" W x 2.5" D

# **Product View**

NOTE: Sign image may not exactly represent the finished product. For illustration purposes only.