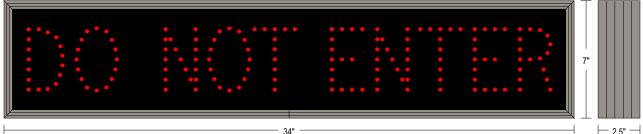

# **Direct-View LED Traffic Controller** TCL734R-130

**PRODUCT ID** 

6104

#### **DIMENSIONS**

7" H x 34" W x 2.5" D

| MESSAGE      | LED/COLOR      | HEIGHT | AMPS  |
|--------------|----------------|--------|-------|
| DO NOT ENTER | Red Wide Angle | 3.5"   | 0.058 |

# **Product View**

NOTE: Sign image may not exactly represent the finished product. For illustration purposes only.