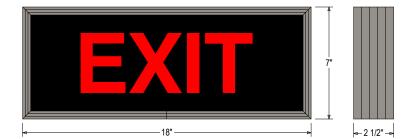

#### **CABINET DIMENSIONS**

7" H x 18" W x 2.5" D

#### **FINISH**

Standard Cabinet Color: Duranodic Bronze Custom colors available upon request

| MESSAGE | COLOR | HEIGHT | AMPS |
|---------|-------|--------|------|
| EXIT    | Red   | 3.75"  | 0.25 |

# **Product View**

NOTE: Sign image may not exactly represent the finished product. For illustration purposes only.