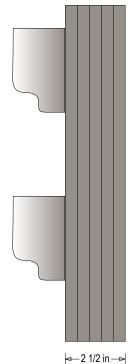

#### **DIMENSIONS**

14" H x 7" W x 2.5" D

# **CONSTRUCTION**

Cabinet: 1-piece, corrosion resistant, extruded aluminum frame, 2.5" deep.

Cabinet Finish: Duranodic Bronze

Face Material: Injection molded, impact resistant Lexan® hood with

Lexan® lenses
Faces: Single faced sign