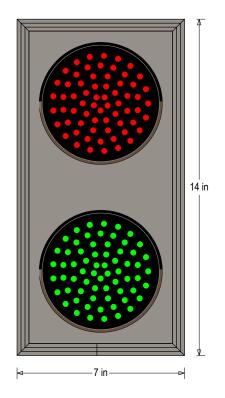

# **Direct-View LED Traffic Controller** TCL147RG-225H

#### **DIMENSIONS**

14" H x 7" W x 2.5" D

# **CONSTRUCTION**

Cabinet: 1-piece, corrosion resistant, extruded aluminum frame, 2.5" deep.

Cabinet Finish: Duranodic Bronze

Face Material: Injection molded, impact resistant Lexan® hood with

Lexan® lenses
Faces: Single faced sign

| MESSAGE             | LED/COLOR        | HEIGHT       |       |
|---------------------|------------------|--------------|-------|
| Red Indicator Dot   | Red Wide Angle   | 4.0"<br>4.0" | 0.025 |
| Green Indicator Dot | Green Wide Angle | 4.0"         | 0.040 |

# **Product View**

NOTE: Sign image may not exactly represent the finished product. For illustration purposes only.