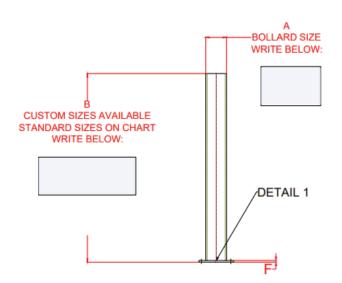

.625" O.D.)  | 40   | 28.55 | 0.322" | 7.981"  | 8.625"                   | 27" - 27.5"           | 8.875"         |
|                          | 80   | 43.39 | 0.5"   | 7.625"  |                          |                       |                |
| <b>10"</b> (6.625" O.D.) | 40   | 40.48 | 0.365" | 10.02"  | 10.75"                   | 33.5" - 34"           | 10.875"        |
|                          | 80   | 64.43 | 0.594  | 9.562"  |                          |                       |                |
| <b>12"</b> (12.75" O.D.) | 40   | 53.52 | 0.406" | 11.938" | 12.75"                   | 40.25"                | 12.875"        |
|                          | 80   | 88.63 | 0.688" | 11.374" |                          |                       |                |

## **BASE PLATE BOLLARD**



## **CORE-IN BOLLARD**