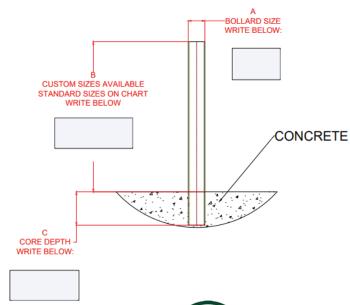

5 | 0.322" | 7.981"  | 8.625"                   | 27" - 27.5"           | 8.875"         |
|                          | 80   | 43.39 | 0.5"   | 7.625"  |                          |                       |                |
| <b>10"</b> (6.625" O.D.) | 40   | 40.48 | 0.365" | 10.02"  | 10.75"                   | 33.5" - 34"           | 10.875"        |
|                          | 80   | 64.43 | 0.594  | 9.562"  |                          |                       |                |
| <b>12"</b> (12.75" O.D.) | 40   | 53.52 | 0.406" | 11.938" | 12.75"                   | 40.25"                | 12.875"        |
|                          | 80   | 88.63 | 0.688" | 11.374" |                          |                       |                |

## **BASE PLATE BOLLARD**



## **CORE-IN BOLLARD**