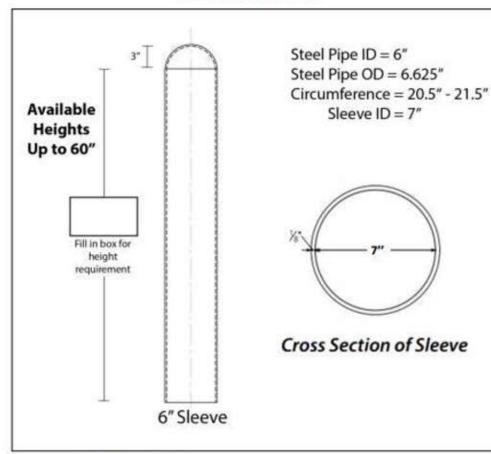

## 6" Bollard Cover

Made of: 1/8" nominal wall thickness polyethylene plastic

Available: Colors: yellow, red, blue, grey, white, black, green, orange and brown

Reflective Tape Colors: Red, yellow or silver